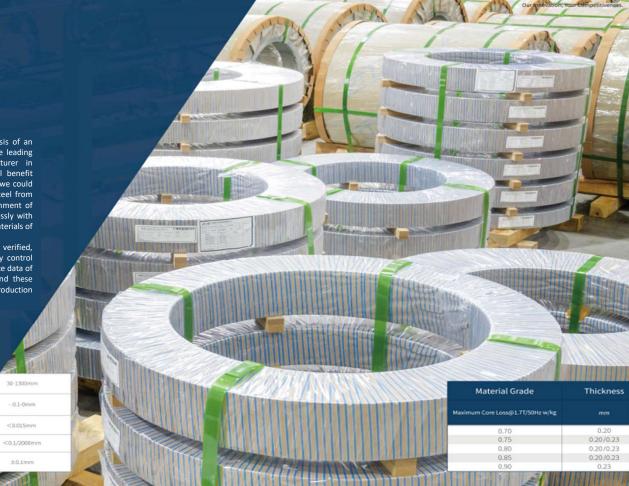

metsonpower

All electrical steel raw materials are verified, approved and accepted by internal quality control system. Characteristics and real performance data of each coil are measured and recorded, and these data are traceable through the whole production process.